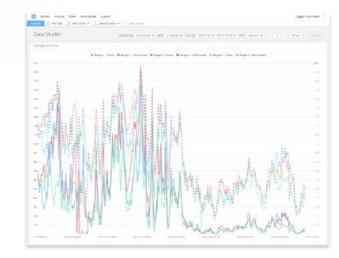

#### Analyze Portfolio

Wind farm KPIs. Budgets, availability, production, performance index, wind conditions and more.

Data Studio

Identify under-performing turbines. Useful for overview and detailed drill down root cause analysis.