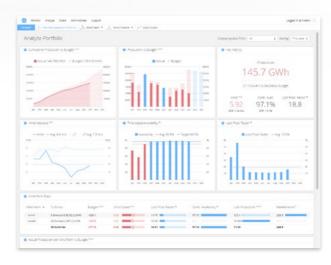

#### Analyze Portfolio

Wind farm KPIs. Budgets, availability, production, performance index, wind conditions and more.

Data Studio

Identify under-performing turbines. Useful for overview and detailed drill down root cause analysis.