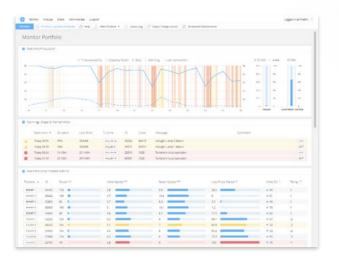

#### Monitor Portfolio

Monitor your wind farms to minimize down time. Key performance metrics, errors, warnings in real-time.

Geographical Overview

Geographical overview of wind turbine portfolio. Well suited for operation control centers. Available in 3D.