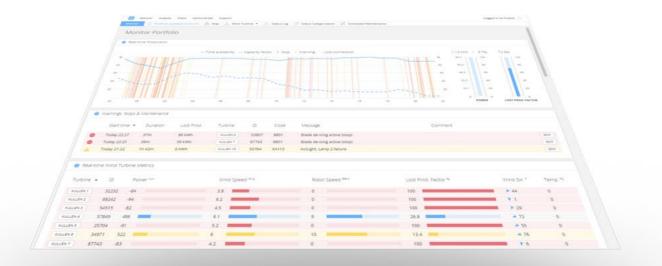

#### Monitor Portfolio

Monitor your wind farms to minimize down time. Key performance metrics, errors, warnings in real-time.

Geographical Overview

Geographical overview of wind turbine portfolio. Well suited for operation control centers. Available in 3D.