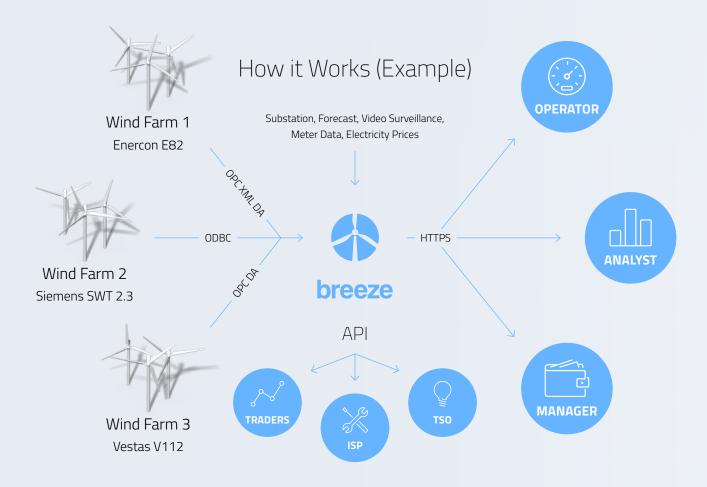

# Release Untapped Wind Farm Potential

Breeze is a web based software that harnesses the power of big data, cloud computing and analytics to let wind farm owners and operators capture the true potential of their investments. Wind turbines are easily hooked up to Breeze regardless of model or brand, resulting in one single system to monitor, analyze and benchmark a wind farm owner's entire portfolio.