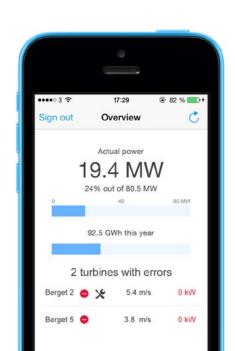

## Monitoring on the go

The Breeze Wind Farm Monitoring app for iOS and Android enables monitoring of key metrics for your wind turbine portfolio on the go. Access live wind power production data for your entire portfolio or drill down to see the status of each wind turbine.