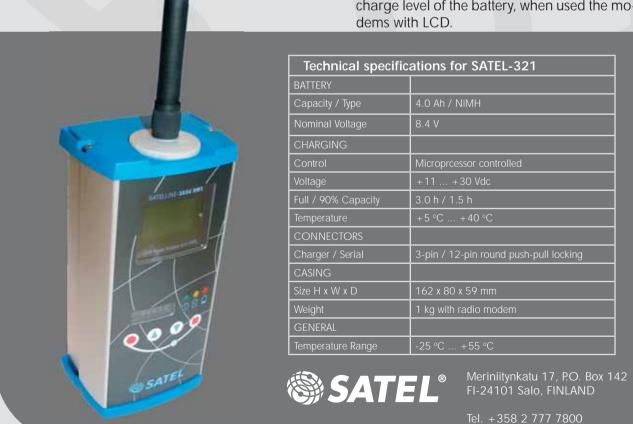

## Wireless World - Local Solution

SATEL-321 battery package, available for SATELLINE radio modem models 2ASc, 2ASxE, 3AS, EASy, 3AS 869, 3AS NMS and 3AS VHF, is helpful when using the modems in the field. The radio modem fits inside the SATEL-321 casing. The compact battery package is splash-proof, making an additional weather-resistant box unnecessary.

The total weight of the SATEL-321 including battery, charger and radio modem is only 1 kg. For easy carrying, the casing is equipped with a detachable shoulder strap.

SATEL-321 is provided with either RS-232 or RS-485 serial interface, depending of the need and radio modem to be used. The push-buttons of SATEL-321 allows the access to the menu of the radio modems with LCD. Ask more information from your local SATEL distributor www.satel.com/distributors/

The operating time of the battery package is typically 8-10 hours without recharging.

The SATEL-321 batteries can be charged from whatever power supply that provides +11...+30 Vdc voltage and minimum 60 W output power. SATEL offers both a standard and a car charger. The modem can be used while charging.

The SATEL-321 casing has indicator lights for Power On (green), Charging (yellow) and Battery Low (red). Low battery charge level is also indicated by an audio signal.

SATEL-321 comprises an adaptive capacity meter, for monitoring the battery condition. The user can see at any time the remaining charge level of the battery, when used the modems with LCD.