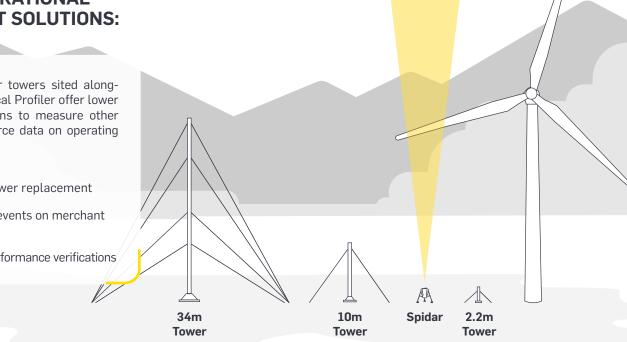

### LOW COST OPERATIONAL **MEASUREMENT SOLUTIONS:**

Shorter NRG tubular towers sited alongside the Spidar Vertical Profiler offer lower cost, flexible solutions to measure other valuable wind resource data on operating wind farms.

- · Permanent met tower replacement
- · Anticipating ramp events on merchant wind farms
- Informal turbine performance verifications