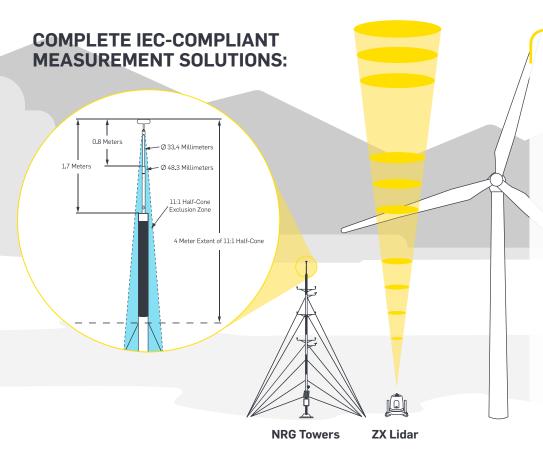

· Combining NRG tubular met towers, loggers, and sensors with ZX 300 Lidars provides an IEC 61400-12-1:2017compliant measurement solution for contractual power curve testing.

- · Repurpose systems from your project's wind resource assessment campaign.
- Short term Lidar rentals available, including power supplies.

#### Equipment provided by NRG:

- DNV Stage 3, fully IEC-classified ZX 300 wind Lidar
- IEC 61400-12-1:2017-compliant NRG met tower, sensors, and SymphoniePRO Data Logger
- · Full suite of sensor and data logger calibrations